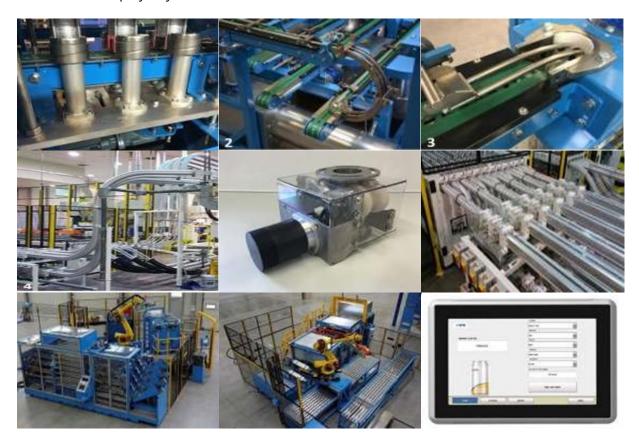

Various conveyors and machines intended for aluminium beverage ends:

- Synchronizers (photo 1)
- Vacuum belt conveyors (photo 2)
- Vacuum down-stack units (photos 3)
- Vacuum up-stack units
- Pusher units (photo 6)
- Blow off units
- Gap Control units, Friction, Pneumatically, Magnetic
- Double Rope conveyor
- Bends made of, polyethylene, Extruded aluminium with polyethylene inlay (photo 4) Rod cages with or without polyethylene cover

- Straight rod cages (polyethylene cover option)
- Conversion press outfeed
- Balancer outfeed
- Balancer in and outfeed
- Packaging Centre Fully automatic (photo 7)
- Balancer Modular automatic (photo 8)
- Extruded aluminium profile with Polyethylene Inlay
- Sliding Chute (photo 2)
- Traceability (photo 9)