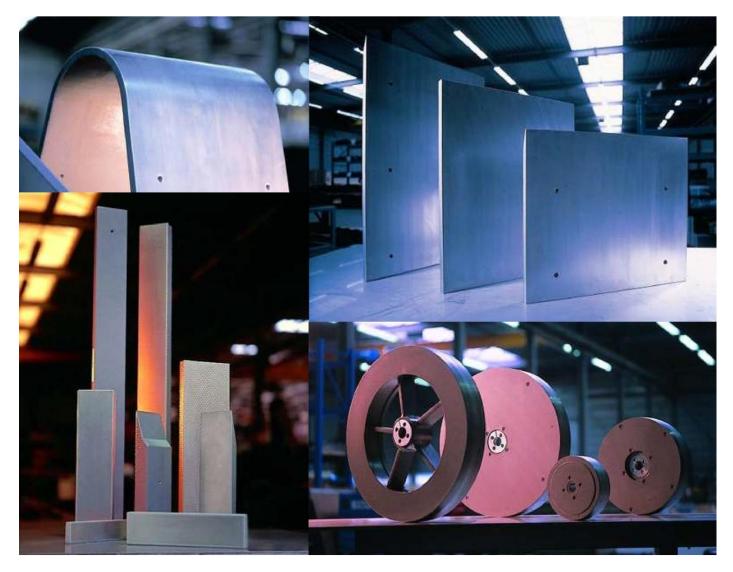

#### Standard Magnetic Units:

In "build it yourself" form are available in a variety of strengths and designs which, if chosen correctly will solve most magnetic conveying problems.

Besides a wide range of standard magnetic units, we can produce special magnets in various strengths tailored to suit individual requirements and production needs.

#### Magnetic Sheet Separators:

Sheet separators were specially developed to permit easy and uninterrupted removal of steel sheets stacked horizontally or vertically. No more prying apart of greasy oily sheets.

#### Magnetic Rollers Ø220 / Ø400 / Ø600:

We can produce several types of magnetic rollers for can conveying systems. The range covers most of the requirements for modern can handling. For special applications we can produce tailor made rollers to your requirements.