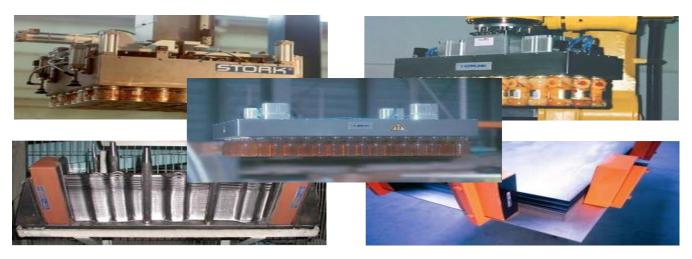

# For Robotics and Pick and Place units:

Light weight construction, suitable for:

- Glass jars
- Tin cans
- Many other applications
- Available in several sizes
- Individual switchable sections

Permanent magnets to handle steel products in a wide range of applications.